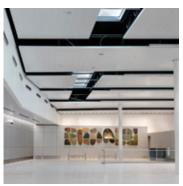

# Echelon<sup>™</sup> Frame and Panel System

The Echelon ceiling system combines large-format acoustical panels with a precise, narrow framework. The fine extruded grid cleanly defines perimeters and penetrations. Panels offered in white, a wide range of custom colors, and mass-customized designs.

#### **GRID: KEY FEATURES**

- Grid available in clear anodized, black & white finish
- Clean and simple integration with lighting, diffusers, and other subsystems
- Easy installation self-squaring elements ensure exact positioning
- Support for versatile grid spacings

#### **PANELS: KEY FEATURES**

- Sizes up to 4' x 6'
- Excellent acoustical performance NRC=0.85 and SAA=0.86
- Panels available in hundreds of matched colors and a range of wood finishes, as well as custom textures/designs
- Lightweight, resilient panels use up to 50% less material than traditional sound-absorbing materials
- Formaldehyde-free, GREENGUARD GOLD certified