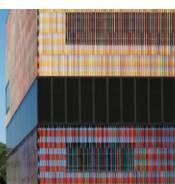

#### **PANELS: KEY FEATURES**

- Sizes up to 4' x 6'
- Excellent acoustical performance NRC=0.85 and SAA=0.86
- Panels available in hundreds of matched colors and a range of wood finishes, as well as custom textures/designs
- Lightweight, resilient panels use up to 50% less material than traditional sound-absorbing materials
- Formaldehyde-free, GREENGUARD GOLD certified