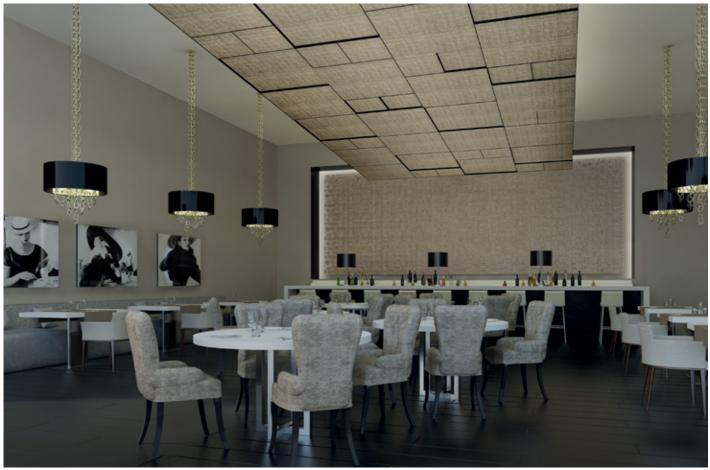

# Echelon<sup>™</sup> Frame and Panel System

The Echelon ceiling system combines large-format acoustical panels with a precise, narrow framework. The fine extruded grid cleanly defines perimeters and penetrations. Panels offered in white, a wide range of custom colors, and mass-customized designs.

#### **PANELS: KEY FEATURES**

- Sizes up to 4' x 6'
- Excellent acoustical performance NRC=0.85 and SAA=0.86
- Panels available in hundreds of matched colors and a range of wood finishes, as well as custom textures/designs
- Lightweight, resilient panels use up to 50% less material than traditional sound-absorbing materials
- Formaldehyde-free, GREENGUARD GOLD certified