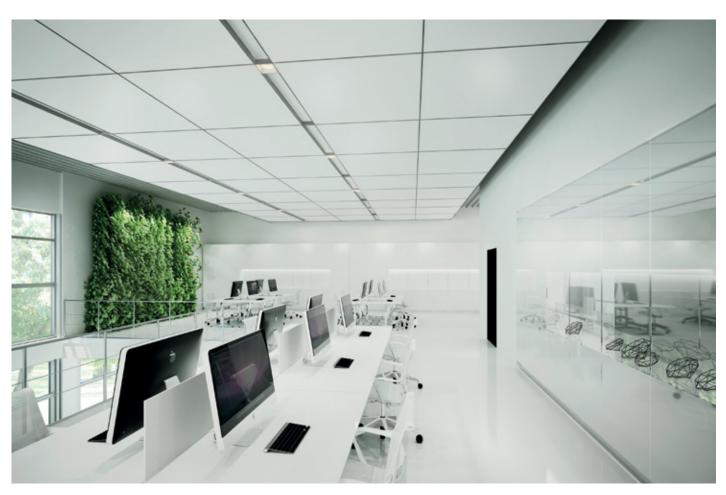

# Echelon<sup>™</sup> Frame and Panel System

The Echelon ceiling system combines large-format acoustical panels with a precise, narrow framework. The fine extruded grid cleanly defines perimeters and penetrations. Panels offered in white, a wide range of custom colors, and mass-customized designs.

#### **GRID: KEY FEATURES**

- Grid available in clear anodized, black & white finish
- Clean and simple integration with lighting, diffusers, and other subsystems
- Easy installation self-squaring elements ensure exact positioning
- Support for versatile grid spacings

#### **PANELS: KEY FEATURES**

- Sizes up to 4' x 6'
- Excellent acoustical performance NRC=0.85 and SAA=0.86
- Panels available in hundreds of matched colors and a range of wood finishes, as well as custom textures/designs
- Lightweight, resilient panels use up to 50% less material than traditional sound-absorbing materials
- Formaldehyde-free, GREENGUARD GOLD certified