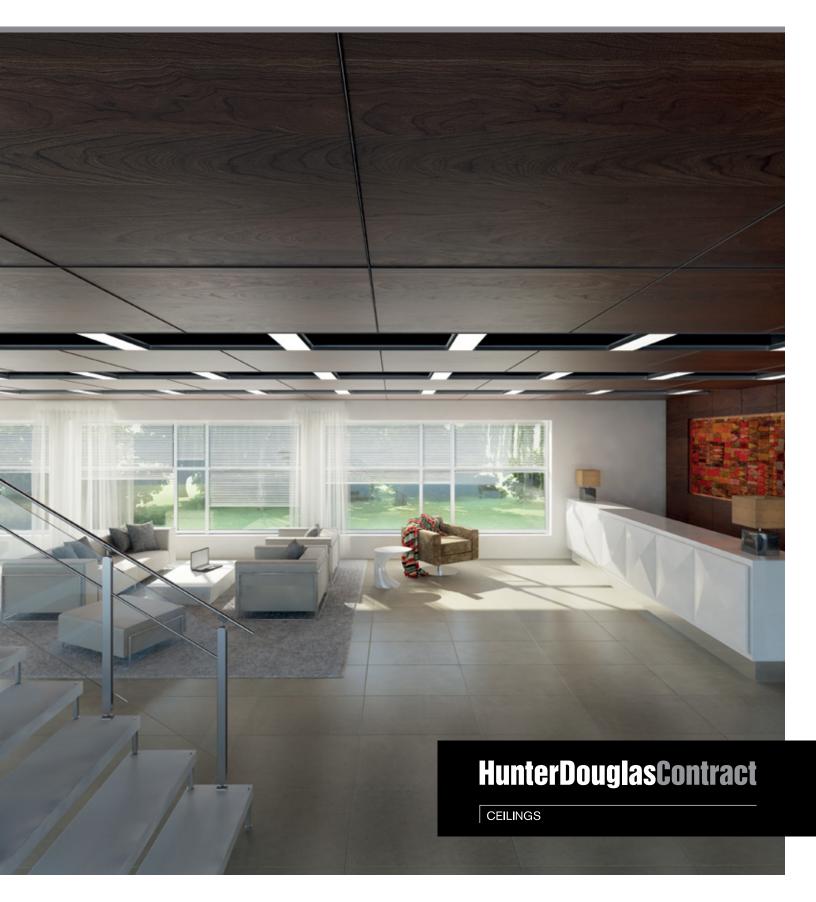

# Echelon<sup>™</sup> Frame and Panel System

The Echelon ceiling system combines large-format acoustical panels with a precise, narrow framework. The fine extruded grid cleanly defines perimeters and penetrations. Panels offered in white, a wide range of custom colors, and mass-customized designs.